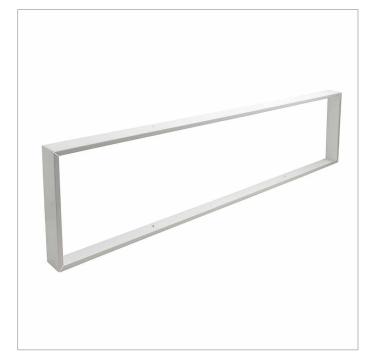

# FULLY ASSEMBLED PLUS MODEL FOR 120 X 30 PANELS - H 60

Frames for mounting LED panels on ceilings. Make it possible to use SLIMFLUX panels in ceilings where there is no possibility to install recessed panels; frames can hide the drivers. Screwless one piece painted metal.

### **Dimensional characteristics**

| L  | 1203 mm |
|----|---------|
| L1 | 303 mm  |
| Н  | 60 mm   |