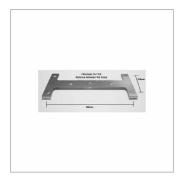

Surface mounting installation with bracket. Screws and plugs supplied.

### **Dimensional characteristics**

| L  | 1203 mm |
|----|---------|
| L1 | 303 mm  |
| Н  | 60 mm   |