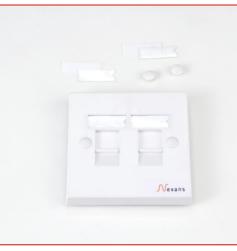

### **Application**

This UK style wallplate is designed to accommodate two Essential keystone connectors. It has standard 86 x 86 mm UK dimensions.

A one port version is also available (N423.635) - please refer to the specific datasheet.

#### Design

The wallplate comes in glossy white finishing and has a labelling window above each

The plastic material is UL 94V-0.

#### Installation

The Essential keystone connectors can be easily inserted in the wallplate with a simple one-click operation.

The wallplate is supplied with 2 screws for mounting on the wall or containment. A set of 2 white caps is included to cover the screws which enhances the appearance of the finished wall outlet.