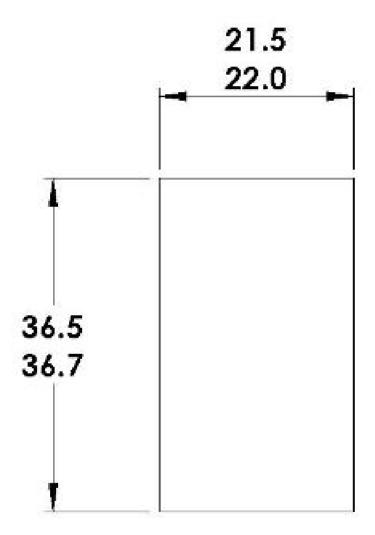

#### **CUT-OUT DIMENSIONS LJ6C**

# PANEL CUT-OUT DIMENSIONS FOR LJ6C MODULES PANEL THICKNESS 1.25-2.20

# ALL DIMENSIONS IN mm