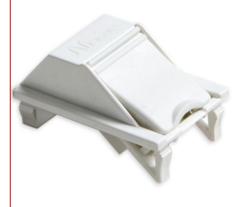

## **UK Mounting Hardware for LANmark**

LANmark UK Style Angled LJ6C Module 1 Snap-In White

Nexans Ref.: N424.325

- 25 x 38 mm overall dimensions
- · Fits standard LJ6C cut-outs
- Designed for LANmark Snap-In connectors
- · Also suitable for LANmark fibre Snap-In adaptors
- Equipped with removable shutter
- Labelling area
- . Colour white (RAL 9003)
- · Polished finish
- · Angled design
- · Flat version also available

### **Application**

This module can accommodate one LANmark Snap-In connector and is designed to be used in mounting plates with standard LJ6C cut-outs, such as those commonly found in UK style floor boxes.

Due to its angled design, the module provides a real depth benefit behind the connector and ensures that the minimum bend radius of the cable is maintained. Especially when installing high performance cables, such as Category 6A and Category 7/7A, using an angled module is highly recommended.

The module can also be used with LANmark fibre Snap-In adaptors, provided that sufficient space in the floor box is foreseen for the fibre slack.

The module has 25 x 38 mm overall dimensions and has clips to fit into standard LJ6C cut-outs.