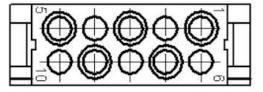

# **Technical Drawing**

17.09.2018

Automation

Industrial machinery and plant engineering

Wind Energy

## **General Characteristics**

Series MC Module stamped

Number of Contacts 10

Termination Methods Crimp termination: 0.14 – 2.5 mm<sup>2</sup>

Temperature Range -40°C to +100°C, short-term up to +125°C

| Artikel No. | Module | VPE |
|-------------|--------|-----|
| 10383400    | Male   | 10  |
| 10383500    | Female | 10  |