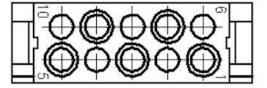

# **Technical Drawing**

17.09.2018

Automation

Industrial machinery and plant engineering

Wind Energy

## **General Characteristics**

Series MC Module stamped

Number of Contacts 10

Termination Methods Crimp termination: 0.14 – 2.5 mm<sup>2</sup>

Temperature Range -40°C to +100°C, short-term up to +125°C

| Artikel No. | Module | VPE |
|-------------|--------|-----|
| 10383400    | Male   | 10  |
| 10383500    | Female | 10  |