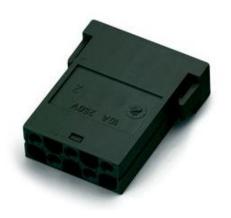

# EPIC® MCS 10 CG / MCB 10 CG

## **General Characteristics**

Series MC Module stamped

Number of Contacts 10

Termination Methods Crimp termination: 0.14 – 2.5 mm<sup>2</sup>

Temperature Range -40°C to +100°C, short-term up to +125°C

| Artikel No. | Module | VPE |
|-------------|--------|-----|
| 10383400    | Male   | 10  |
| 10383500    | Female | 10  |

#### **Electrical Characteristics**

Rated Voltage 250 V
Rated Current max. 10 A
Contact resistance < 2 mOhm
Pollution Degree 3