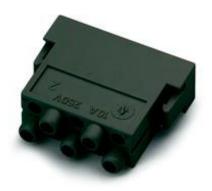

# EPIC® MCS 10 CG / MCB 10 CG

## **General Characteristics**

Series MC Module stamped

Number of Contacts 10

Termination Methods Crimp termination: 0.14 – 2.5 mm<sup>2</sup>

Temperature Range -40°C to +100°C, short-term up to +125°C

| Artikel No. | Module | VPE |
|-------------|--------|-----|
| 10383400    | Male   | 10  |
| 10383500    | Female | 10  |

#### **Electrical Characteristics**

Rated Voltage 250 V
Rated Current max. 10 A
Contact resistance < 2 mOhm
Pollution Degree 3