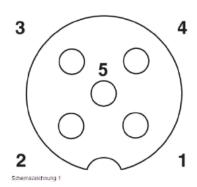

## Schema drawings

## Pin assignment

Slot/ position = Wire color or connection