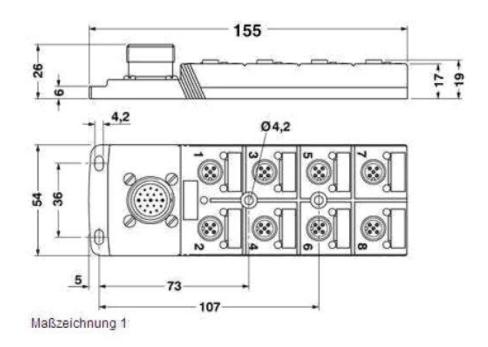

n data

Connection method M23 plug connection Tightening torque slot sensor/actuator cable 0.4 Nm Tightening torque 0.4 Nm

## Insulation material

Housing material РΑ Contact material CuSn Contact surface material Ni/Au PΑ Contact carrier material Material of contact, master cable side Cu alloy Material of contact surface, master cable side gold-plated Material of threaded sleeve die-cast zinc O-ring material NBR

| Creator: FELI1/PDP  | Document: DB22260620EN | Page 1 of 3 |
|---------------------|------------------------|-------------|
| Released: IVSE1/PDP | Version: 04            | Page 1 of 3 |

| 2226020                | DATA SHEET      | Ω I ΔPP |
|------------------------|-----------------|---------|
| Valid from: 17.09.2018 | AB-B8-M16-L-M23 |         |

# **Technical drawing**



# Circuit diagram



| Creator: FELI1/PDP  | Document: DB22260620EN | Page 2 of 3 |
|---------------------|------------------------|-------------|
| Released: IVSE1/PDP | Version: 04            |             |

| 2226020                | DATA SHEET      | & I APP |
|------------------------|-----------------|---------|
| Valid from: 17.09.2018 | AB-B8-M16-L-M23 |         |

## Schema drawings





## Pin assignment

Slot/ position = Wire color or connection

## **Application range**

Automation, industrial machinery and plant engineering

## Note

Photographs are not true to scale and do not represent detailed images of the respective products.

| Creator: FELI1/PDP  | Document: DB22260620EN | Dogo 2 of 2 |
|---------------------|------------------------|-------------|
| Released: IVSE1/