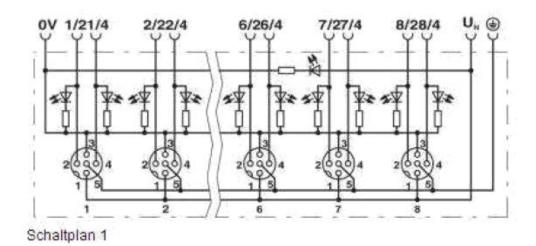

# Circuit diagram

| Creator: FELI1/PDP  | Document: DB22260620EN | Page 2 of 3 |
|---------------------|------------------------|-------------|
| Released: IVSE1/PDP | Version: 04            |             |