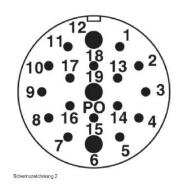

## Schema drawings

## Pin assignment

Slot/ position = Wire color or connection