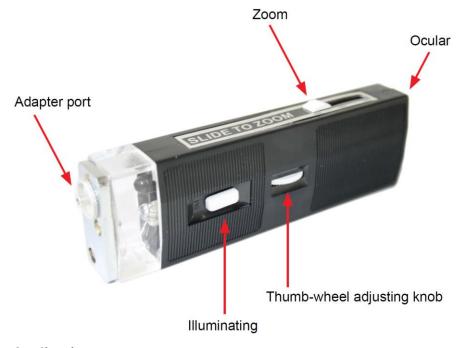

| 29500770               | DATA SHEET                      |
|------------------------|---------------------------------|
| Valid from: 04.07.2019 | PCF INSPECTIONMICROSCOPE (200X) |

## **Description**

- Optical fiber PCF inspection microscope
- Suitable for inspection of fiber end faces
- Adapter for SMA, ST, SC, FC and HFBR available (separate ordering)



#### **General characteristics**

Optical magnification 200x

Possible adapters F-SMA (IEC 610754-22)

ST (IEC 61754-2) SC (IEC 61754-4) FC (IEC 61754-13)

HFBR (Versatile Link Standard)

Power source 2x AAA alkaline batteries (not included)

Suitable core- $\emptyset$  (max.) 2.8 mm Dimensions (LxWxH) [mm] 148 x 46 x 25

# **Functional units**



## **Application range**

Office, Data centers, Industry

#### Note

Photographs are not true to scale and do not represent detailed images of the respective products.

## !!! Optical Safety Warning !!!

Risk of eye injuries → make sure that fiber is not connected to an external light source!

| Document: DB29500770EN |             | Dage 1 of 1 |
|------------------------|-------------|-------------|
|                        | Version: 02 | Page 1 of 1 |