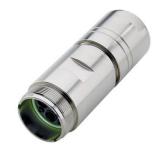

## Description

17.09.2018

- Circular connectors for servomotors and power supply
- More power for servo motors
- · Robust against mechanical impacts
- EMC protection

## Remark

Photographs are not to scale and do not represent detailed images of the respective products.

| Creator: MANA2/PDP  | Document: DB44429348EN | Dama 2 of 2 |
|---------------------|------------------------|-------------|
| Released: IVSE1/PDP | Version: 01            | Page 2 of 2 |