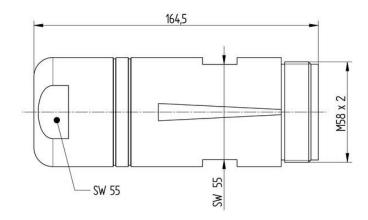

|                   |
| 44429348           | LS3 F6       | 17 - 25        | 3+PE+2            |
| 44429349           | LS3 F6       | 25 - 36        | 3+PE+2            |
| 44429350           | LS3 F6       | 17 - 25        | 3+PE+4            |
| 44429351           | LS3 F6       | 25 - 36        | 3+PE+4            |

#### **Materials and Surfaces**

Housing Anodised aluminium

Insert PA Seal FPM

| Creator: MANA2/PDP  | Document: DB44429348EN | Dogo 1 of 2 |
|---------------------|------------------------|-------------|
| Released: IVSE1/PDP | Version: 01            | Page 1 of 2 |

| 44429348                  | DATA SHEET   | & LADD       |
|---------------------------|--------------|--------------|
| Valid from:<br>17.09.2018 | EPIC® LS3 F6 | <b>WLAPP</b> |

# **Technical Drawing**





# **Application range**

Plant engineering Servo drives and servo assemblies

## Remark

Photographs are not to scale and do not represent detailed images of the respective products.

| Creator: MANA2/PDP  | Document: DB44429348EN | Dama 2 of 2 |
|---------------------|------------------------|-------------|
| Released: IVSE1/PDP | Version: 01            | Page 2 of 2 |