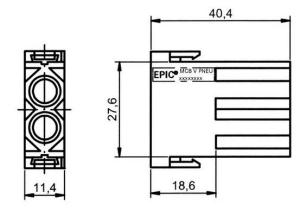

# **Technical Drawing**

Automation

Industrial machinery and plant engineering

Wind Energy

Info

Pneumatic modules with valve for 2.5 and 4mm tubings