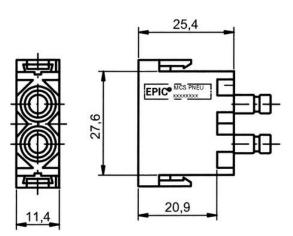

# **Technical Drawing**

Automation

Industrial machinery and plant engineering

Wind Energy

Info

Pneumatic modules with valve for 2.5 and 4mm tubings