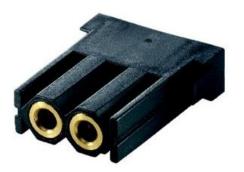

## General Characteristics

| Article- number         | Article             | Version           | Contacts | Max. pressure |  |
|-------------------------|---------------------|-------------------|----------|---------------|--|
|                         |                     |                   |          |               |  |
| Module: Pneumatic 1pole |                     |                   |          |               |  |
| 44424008                | MCS 2x2,5 PNEU (10) | Male              | 2        | 10            |  |
| 44424009                | MCB 2x2,5 PNEU (10) | Female with valve | 2        | 10            |  |
| 44424010                | MCS 2x4,0 PNEU (10) | Male              | 2        | 10            |  |
| 44424011                | MCB 2x4,0 PNEU (10) | Female with valve | 2        | 10            |  |

## Remark

Photographs are not to scale and do not represent detailed images of the respective products.

| Creator: MANA2/PDP                 | Document: DB44424008EN | Dage 2 of 2 |
|------------------------------------|------------------------|-------------|
| Released: IVSE1/PDP                | Version: 01            | Page 2 of 2 |
| We reserve all rights according to | DIN ISO 16016.         | ·           |