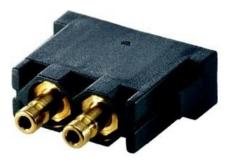

## General Characteristics

| Article- number         | Article             | Version           | Contacts | Max. pressure |  |
|-------------------------|---------------------|-------------------|----------|---------------|--|
|                         |                     |                   |          |               |  |
| Module: Pneumatic 1pole |                     |                   |          |               |  |
| 44424008                | MCS 2x2,5 PNEU (10) | Male              | 2        | 10            |  |
| 44424009                | MCB 2x2,5 PNEU (10) | Female with valve | 2        | 10            |  |
| 44424010                | MCS 2x4,0 PNEU (10) | Male              | 2        | 10            |  |
| 44424011                | MCB 2x4,0 PNEU (10) | Female with valve | 2        | 10            |  |

## Remark

Photographs are not to scale and do not represent detailed images of the respective products.

| Creator: MANA2/PDP                 | Document: DB44424008EN | Dage 2 of 2 |
|------------------------------------|------------------------|-------------|
| Released: IVSE1/PDP                | Version: 01            | Page 2 of 2 |
| We reserve all rights according to | DIN ISO 16016.         | ·           |